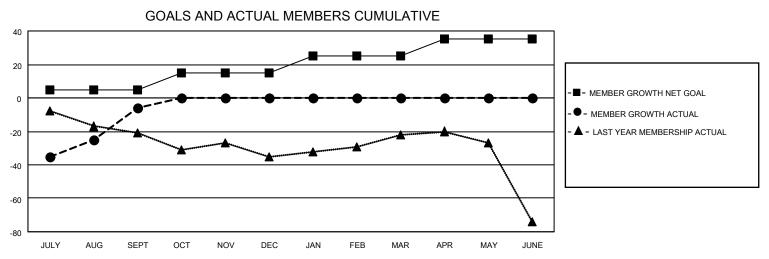

## MONTHLY MEMBERSHIP PROGRESS REPORT

LOCATION ONTARIO District A 16 Results as of: 9/30/2022

| Clubs RESULTS FOR 2022-2023 |   |   |   | Members RESULTS FOR 2022-2023 |    |    |    |
|-----------------------------|---|---|---|-------------------------------|----|----|----|
|                             |   |   |   |                               |    |    |    |
| JULY/AUG/SEPT               | 0 | 2 | 1 | JULY/AUG/SEPT                 | 5  | 70 | 65 |
| OCT/NOV/DEC                 | 1 | 0 | 0 | OCT/NOV/DEC                   | 10 | 0  | 0  |
| JAN/FEB/MAR                 | 0 | 0 | 0 | JAN/FEB/MAR                   | 10 | 0  | 0  |
| APR/MAY/JUNE                | 1 | 0 | 0 | APR/MAY/JUNE                  | 10 | 0  | 0  |