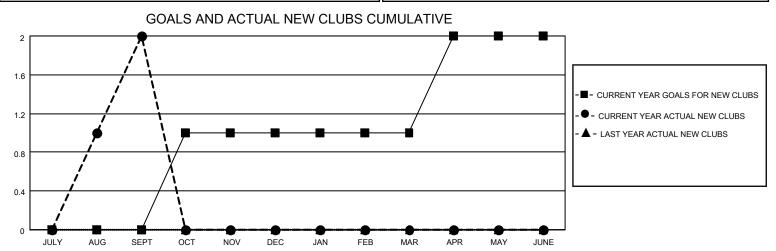

## MONTHLY MEMBERSHIP PROGRESS REPORT

LOCATION ONTARIO District A 16 Results as of: 9/30/2022

| Clubs RESULTS FOR 2022-2023 |   |   |   | Members RESULTS FOR 2022-2023 |    |    |    |
|-----------------------------|---|---|---|-------------------------------|----|----|----|
|                             |   |   |   |                               |    |    |    |
| JULY/AUG/SEPT               | 0 | 2 | 1 | JULY/AUG/SEPT                 | 5  | 70 | 65 |
| OCT/NOV/DEC                 | 1 | 0 | 0 | OCT/NOV/DEC                   | 10 | 0  | 0  |
| JAN/FEB/MAR                 | 0 | 0 | 0 | JAN/FEB/MAR                   | 10 | 0  | 0  |
| APR/MAY/JUNE                | 1 | 0 | 0 | APR/MAY/JUNE                  | 10 | 0  | 0  |